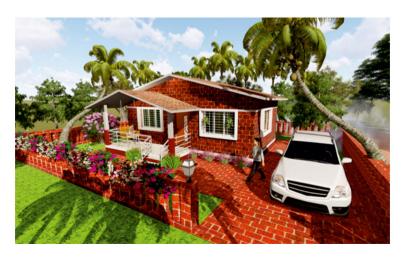

## **Product Image**

1 BHK Bungalow: Built-up 705 Sqft. Carpet 610 Sqft.

@ Rs. 22,00,000/-\* Onwards.

3D Image

Presentation Floor Plan

2 BHK Bungalow: Built-up 825 Sqft. Carpet 715 Sqft.

@ Rs. 24,00,000/-\* Onwards.

Presentation Floor Plan

**3D Image** 