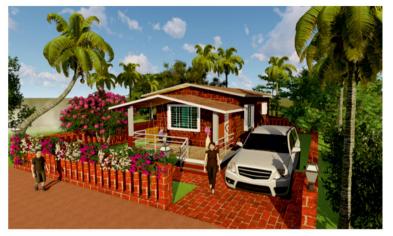

# 1 RK :

Built-up 480 Sqft. Carpet 405 Sqft.

@ Rs. 18,00,000/-\* Onwards.

**3D** Image

Presentation Floor Plan