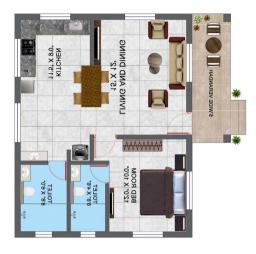

# 1 RK :

Built-up 480 Sqft. Carpet 405 Sqft.

@ Rs. 18,00,000/-\* Onwards.

**3D** Image

Presentation Floor Plan