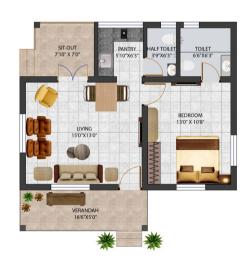

## 1.5 RK: Built-up 610 Sqft. Carpet 545 Sqft.

@ Rs. 21,00,000/-\* Onwards.

Presentation Floor Plan

3D Image