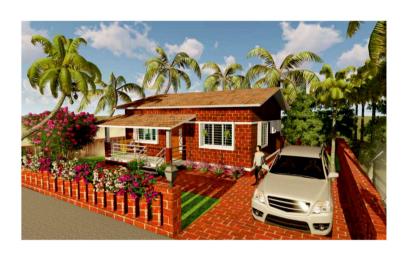

# 1 RK :

Built-up 480 Sqft. Carpet 405 Sqft.

@ Rs. 18,00,000/-\* Onwards.

**3D** Image

Presentation Floor Plan