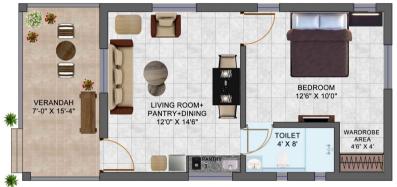

# 1 RK :

Built-up 480 Sqft. Carpet 405 Sqft.

@ Rs. 18,00,000/-\* Onwards.

**3D** Image

Presentation Floor Plan