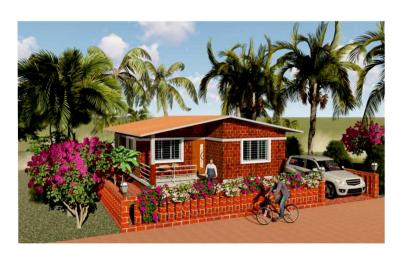

## **Product Image**

1 BHK Bungalow: Built-up 705 Sqft. Carpet 610 Sqft.

@ Rs. 22,00,000/-\* Onwards.

3D Image

Presentation Floor Plan

2 BHK Bungalow: Built-up 825 Sqft. Carpet 715 Sqft.

@ Rs. 24,00,000/-\* Onwards.