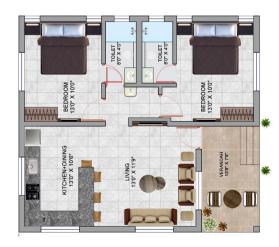

## **Product Image**

1 BHK Bungalow: Built-up 705 Sqft. Carpet 610 Sqft.

@ Rs. 22,00,000/-\* Onwards.

3D Image

Presentation Floor Plan

2 BHK Bungalow: Built-up 825 Sqft. Carpet 715 Sqft.

@ Rs. 24,00,000/-\* Onwards.

Presentation Floor Plan

**3D Image** 